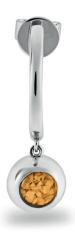

Each EverWith® pendant has a mount where the coloured resin containing a small amount of the cremation ashes is carefully entered. The ashes are held safe and suspended within the resin, and the end result is truly stunning.

We offer twelve different resin colours, Blue, Aqua, Green, Yellow, Orange, Red, Pink, Purple, Black, White, Transparent, and Violet. This extensive choice of colours allows clients to create a truly unique and individual piece of jewellery which reflects their own colour preferences or those of your loved one. As each piece is individually handcrafted there may be slight variations in the colour and finish of the resin.