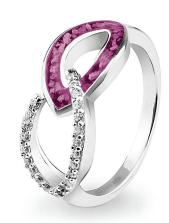

# **Ladies Memorial Ashes Rings**

EverWith® offers a selection of memorial jewellery rings for ladies

We have a great range of contemporary styles as well as classic designs. Some styles are chunky and robust, while others are delicate and dainty. Some are simple and stylish, others are ornate and lavish.

Each EverWith® memorial ring contains a small amount of cremation ashes suspended and visible in the special resin in the colour of your choice. Some designs have a simple line of resin, others a large amount which looks like a polished stone.