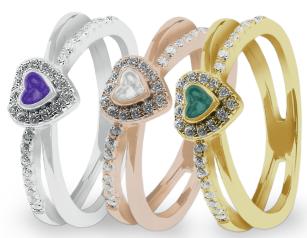

# **Ladies Memorial Ashes Rings**

EverWith® offers a selection of memorial jewellery rings for ladies

We have a great range of contemporary styles as well as classic designs. Some styles are chunky and robust, while others are delicate and dainty. Some are simple and stylish, others are ornate and lavish.

Each EverWith® memorial ring contains a small amount of cremation ashes suspended and visible in the special resin in the colour of your choice. Some designs have a simple line of resin, others a large amount which looks like a polished stone.