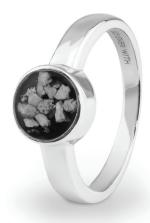

# **Ladies Memorial Ashes Rings**

EverWith® offers a selection of memorial jewellery rings for ladies

We have a great range of contemporary styles as well as classic designs. Some styles are chunky and robust, while others are delicate and dainty. Some are simple and stylish, others are ornate and lavish.

Each EverWith® memorial ring contains a small amount of cremation ashes suspended and visible in the special resin in the colour of your choice. Some designs have a simple line of resin, others a large amount which looks like a polished stone.