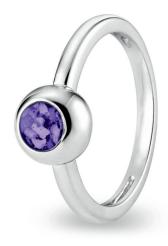

# **Ladies Memorial Ashes Rings**

EverWith® offers a selection of memorial jewellery rings for ladies

We have a great range of contemporary styles as well as classic designs. Some styles are chunky and robust, while others are delicate and dainty. Some are simple and stylish, others are ornate and lavish.

Each EverWith® memorial ring contains a small amount of cremation ashes suspended and visible in the special resin in the colour of your choice. Some designs have a simple line of resin, others a large amount which looks like a polished stone.