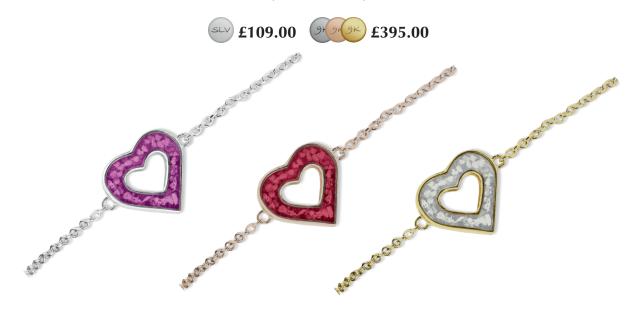

### EverWith® Ladies Infinity Memorial Ashes Bracelet (EW-B-501-Red)

£129.00

£425.00

EverWith® Ladies Classic Round Memorial Ashes Bracelet (EW-B-508-Aqua)

£130.00

£395.00

EverWith® Ladies Eternal Memorial Ashes Bracelet with Fine Crystals (EW-B-502-Black)

£135.00

£415.00

EverWith® Ladies Heart Memorial Ashes Bracelet (EW-B-505-Violet)

£124.00

£400.00

### EverWith® Ladies Adore Memorial Ashes Bracelet (EW-B-503-Pink)

EverWith® Ladies Galaxy Memorial Ashes Bracelet with Fine Crystals (EW-B-513-Pink, Purple & Green)

£550.00

EverWith® Ladies Unison Memorial Ashes Bracelet (EW-B-504-Blue)

£119.00

£395.00