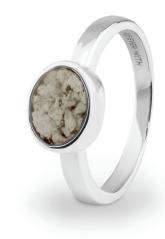

# **Ladies Memorial Ashes Rings**

EverWith® offers a selection of memorial jewellery rings for ladies

We have a great range of contemporary styles as well as classic designs. Some styles are chunky and robust, while others are delicate and dainty. Some are simple and stylish, others are ornate and lavish.

Each EverWith® memorial ring contains a small amount of cremation ashes suspended and visible in the special resin in the colour of your choice. Some designs have a simple line of resin, others a large amount which looks like a polished stone.

EverWith® Ladies Petals Memorial Ashes Ring with Fine Crystals (EW-R-305-Orange)

£190.00

£375.00

EverWith® Ladies Oval Memorial Ashes Ring (EW-R-304-Transparent)

£215.00

£395.00

EverWith® Ladies Forever Memorial Ashes Ring with Fine Crystals (EW-R-309-Pink)