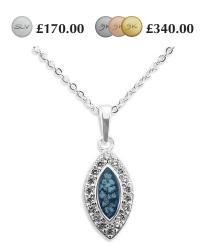

EverWith® Ladies Bless Memorial Ashes
Pendant with Fine Crystals
(EW-P-109-Red)

EverWith® Ladies Embrace Memorial Ashes Pendant (EW-P-113-Aqua)

EverWith® Ladies Marquise Memorial Ashes Pendant with Fine Crystals (EW-P-107-Blue)