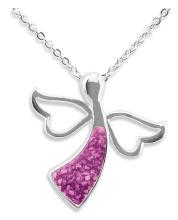

EverWith® Ladies Comfort Memorial Ashes Pendant (EW-P-114-Green)

£139.00

£320.00

EverWith® Ladies Praise Memorial Ashes Necklace (EW-P-116-Aqua)

£210.00

£400.00

EverWith® Ladies Treasure Memorial Ashes Pendant with Fine Crystals (EW-P-108-Pink)