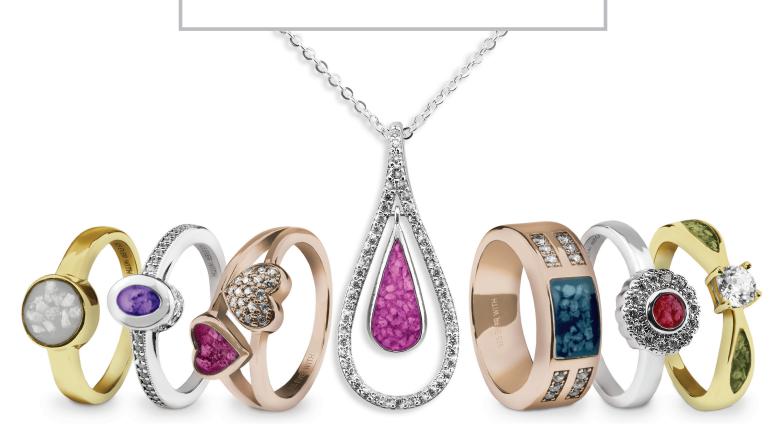

# **Ladies Memorial Ashes Rings**

EverWith® offers a selection of memorial jewellery rings for ladies

We have a great range of contemporary styles as well as classic designs. Some styles are chunky and robust, while others are delicate and dainty. Some are simple and stylish, others are ornate and lavish.

Each EverWith® memorial ring contains a small amount of cremation ashes suspended and visible in the special resin in the colour of your choice. Some designs have a simple line of resin, others a large amount which looks like a polished stone.

### **Pendants and Necklaces**

EverWith® pendants let you carry a special remembrance of a departed loved one close to your heart.

We have many different styles and designs of memorial jewellery pendants to choose from, and with a choice of twelve different resin colours you can create a very special piece of jewellery exactly how you like it. Every pendant is beautifully crafted and has a fine finish.

Each EverWith® pendant has a mount where the coloured resin containing a small amount of the cremation ashes is carefully entered. The ashes are held safe and suspended within the resin, and the end result is truly stunning.