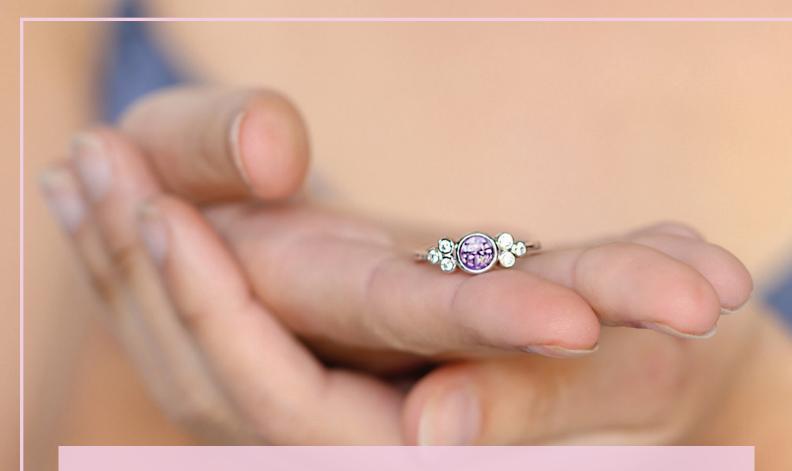

# **Ladies Memorial Ashes Rings**

EverWith® offers a selection of memorial jewellery rings for ladies

We have a great range of contemporary styles as well as classic designs. Some styles are chunky and robust, while others are delicate and dainty. Some are simple and stylish, others are ornate and lavish.

Each EverWith® memorial ring contains a small amount of cremation ashes suspended and visible in the special resin in the colour of your choice. Some designs have a simple line of resin, others a large amount which looks like a polished stone.