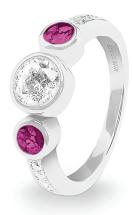

Each EverWith® memorial ring contains a small amount of cremation ashes suspended and visible in the special resin in the colour of your choice. Some designs have a simple line of resin, others a large amount which looks like a polished stone.

EverWith® Ladies Petals Memorial Ashes Ring with Fine Crystals (EW-R-305-Orange)

£190.00

£375.00

EverWith® Ladies Oval Memorial Ashes Ring (EW-R-304-Transparent)

£215.00

£395.00

EverWith® Ladies Forever Memorial Ashes Ring with Fine Crystals (EW-R-309-Pink)