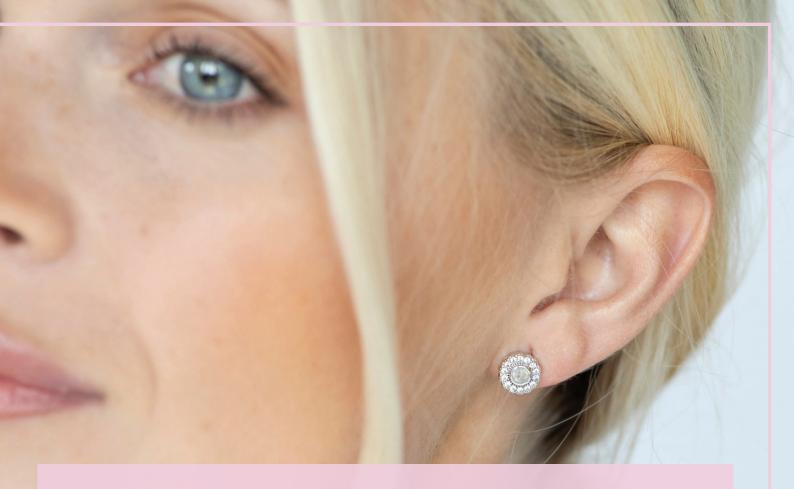

## **Memorial Ashes Earrings**

EverWith® memorial jewellery earrings come in a wide variety of styles and designs, to suit all tastes.

Our EverWith® Earrings all include a coloured resin which contains a small amount of cremation ashes to create a unique and beautiful effect, like glistening flakes set within a stone.

All our earrings are lovingly hand-crafted, with fine attention to detail. They are ideal to combine with one of the EverWith® range of pendants, rings, or bracelets, or to use alone.

For the full specification / dimensions of each jewellery piece please refer to our website or contact our friendly customer service team.