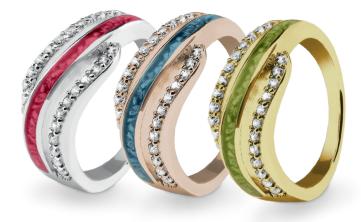

# **Ladies Memorial Ashes Rings**

EverWith® offers a selection of memorial jewellery rings for ladies

We have a great range of contemporary styles as well as classic designs. Some styles are chunky and robust, while others are delicate and dainty. Some are simple and stylish, others are ornate and lavish.

Each EverWith® memorial ring contains a small amount of cremation ashes suspended and visible in the special resin in the colour of your choice. Some designs have a simple line of resin, others a large amount which looks like a polished stone.