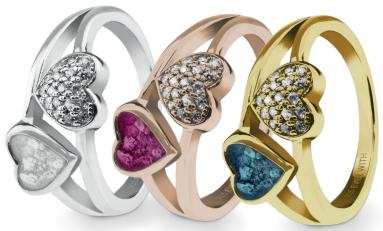

# **Ladies Memorial Ashes Rings**

EverWith® offers a selection of memorial jewellery rings for ladies

We have a great range of contemporary styles as well as classic designs. Some styles are chunky and robust, while others are delicate and dainty. Some are simple and stylish, others are ornate and lavish.

Each EverWith® memorial ring contains a small amount of cremation ashes suspended and visible in the special resin in the colour of your choice. Some designs have a simple line of resin, others a large amount which looks like a polished stone.