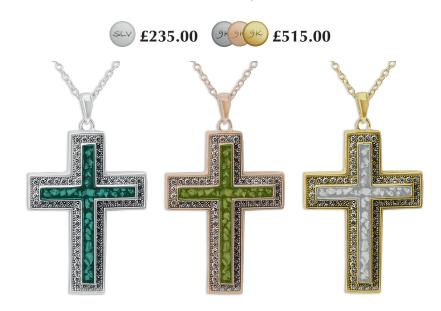

EverWith® Unisex Cross Memorial Ashes Pendant with Fine Crystals (EW-P-130-Aqua)

EverWith® Unisex Oversized Cross Memorial Ashes Pendant with Fine Crystals (EW-P-110-Black)

EverWith® Ladies Teardrop Memorial Ashes Pendant (EW-P-111-Orange)