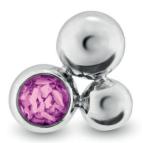

Each EverWith® memorial ring contains a small amount of cremation ashes suspended and visible in the special resin in the colour of your choice. Some designs have a simple line of resin, others a large amount which looks like a polished stone.

We offer twelve different resin colours, Blue, Aqua, Green, Yellow, Orange, Red, Pink, Purple, Black, White, Transparent, and Violet. This extensive choice of colours allows clients to create a truly unique and individual piece of jewellery which reflects their own colour preferences or those of your loved one. As each piece is individually handcrafted there may be slight variations in the colour and finish of the resin.