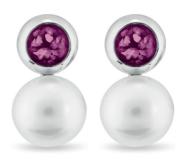

#### EverWith® Ladies Petals Memorial Ashes Earrings with Fine Crystals (EW-E-203-White)

EverWith® Ladies Delicate Drop Memorial Ashes Earrings (EW-E-204-Violet)

EverWith® Ladies Cherish Memorial Ashes Earrings (EW-E-201-Black)

£225.00

£349.00

EverWith® Ladies Silver Classic Round Memorial Ashes Earrings (EW-E-202-Transparent)

£195.00

£335.00

EverWith® Ladies Rondure Opulence Memorial Ashes Earrings (EW-E-213)

EverWith® Ladies Rondure Pearl Memorial Ashes Earrings (EW-E-212)