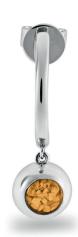

Each EverWith® pendant has a mount where the coloured resin containing a small amount of the cremation ashes is carefully entered. The ashes are held safe and suspended within the resin, and the end result is truly stunning.

We offer twelve different resin colours, Blue, Aqua, Green, Yellow, Orange, Red, Pink, Purple, Black, White, Transparent, and Violet. This extensive choice of colours allows clients to create a truly unique and individual piece of jewellery which reflects their own colour preferences or those of your loved one. As each piece is individually handcrafted there may be slight variations in the colour and finish of the resin.