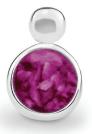

### **Pendants and Necklaces**

EverWith® pendants let you carry a special remembrance of a departed loved one close to your heart.

We have many different styles and designs of memorial jewellery pendants to choose from, and with a choice of twelve different resin colours you can create a very special piece of jewellery exactly how you like it. Every pendant is beautifully crafted and has a fine finish.

Each EverWith® pendant has a mount where the coloured resin containing a small amount of the cremation ashes is carefully entered. The ashes are held safe and suspended within the resin, and the end result is truly stunning.