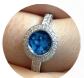

# **Ladies Memorial Ashes Rings**

EverWith® offers a selection of memorial jewellery rings for ladies

We have a great range of contemporary styles as well as classic designs. Some styles are chunky and robust, while others are delicate and dainty. Some are simple and stylish, others are ornate and lavish.

Each EverWith® memorial ring contains a small amount of cremation ashes suspended and visible in the special resin in the colour of your choice. Some designs have a simple line of resin, others a large amount which looks like a polished stone.