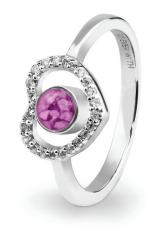

Each EverWith® memorial ring contains a small amount of cremation ashes suspended and visible in the special resin in the colour of your choice. Some designs have a simple line of resin, others a large amount which looks like a polished stone.