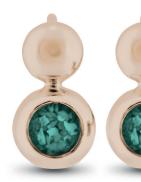

#### EverWith® Ladies Petals Memorial Ashes Earrings with Fine Crystals (EW-E-203-White)

EverWith® Ladies Delicate Drop Memorial Ashes Earrings (EW-E-204-Violet)

EverWith® Ladies Cherish Memorial Ashes Earrings (EW-E-201-Black)