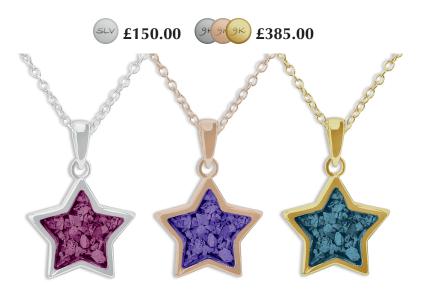

#### EverWith® Ladies Star Memorial Ashes Pendant (EW-P-134-Violet)

EverWith® Unisex Paw Print Memorial Ashes Pendant with Fine Crystals (EW-P-133-Black)

EverWith® Ladies Three Of Us Memorial Ashes Necklace (EW-P-104-Red)