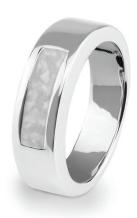

# **Gents Memorial Ashes Ring**

EverWith® offers a selection of stunning memorial jewellery rings for gentlemen.

Our Gents' rings are designed to be both masculine and beautiful, with a range of colours to create a truly special and unique piece.

Each EverWith® memorial ring contains a small amount of cremation ashes suspended and visible in the special resin in the colour of your choice. To make sure that you order the correct size we include a ring-sizer in your order kit.