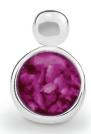

### **Pendants and Necklaces**

EverWith® pendants let you carry a special remembrance of a departed loved one close to your heart.

We have many different styles and designs of memorial jewellery pendants to choose from, and with a choice of twelve different resin colours you can create a very special piece of jewellery exactly how you like it. Every pendant is beautifully crafted and has a fine finish.

Each EverWith® pendant has a mount where the coloured resin containing a small amount of the cremation ashes is carefully entered. The ashes are held safe and suspended within the resin, and the end result is truly stunning.