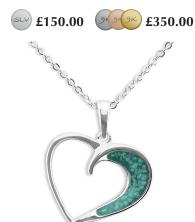

EverWith® Ladies Adore Memorial Ashes Necklace (EW-P-117-Purple)

EverWith® Ladies Angel Memorial Ashes Pendant (EW-P-115-Pink)

£175.00

£350.00

EverWith® Ladies Forever Memorial Ashes Pendant with Fine Crystals (EW-P-103-Purple)