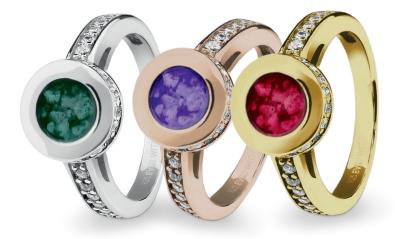

# **Ladies Memorial Ashes Rings**

EverWith® offers a selection of memorial jewellery rings for ladies

We have a great range of contemporary styles as well as classic designs. Some styles are chunky and robust, while others are delicate and dainty. Some are simple and stylish, others are ornate and lavish.

Each EverWith® memorial ring contains a small amount of cremation ashes suspended and visible in the special resin in the colour of your choice. Some designs have a simple line of resin, others a large amount which looks like a polished stone.

£475.00

EverWith® Ladies Round Halo Memorial Ashes Ring with Fine Crystals (EW-R-312-Aqua)

£215.00

£495.00

EverWith® Ladies Round Bubble Band Memorial Ashes Ring (EW-R-308-Purple)

£165.00

£349.00

EverWith® Ladies Multisize Round Memorial Ashes Ring (EW-R-321-Black)