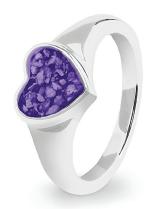

Each EverWith® memorial ring contains a small amount of cremation ashes suspended and visible in the special resin in the colour of your choice. Some designs have a simple line of resin, others a large amount which looks like a polished stone.

EverWith® Ladies Oversized Heart Memorial Ashes Ring (EW-R-327-Black)

£189.00

EverWith® Ladies Teardrop Memorial Ashes Ring (EW-R-349-Blue)

EverWith® Ladies Praise Memorial Ashes Ring with Fine Crystals (EW-R-348-Pink)