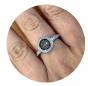

# **Ladies Memorial Ashes Rings**

EverWith® offers a selection of memorial jewellery rings for ladies

We have a great range of contemporary styles as well as classic designs. Some styles are chunky and robust, while others are delicate and dainty. Some are simple and stylish, others are ornate and lavish.

Each EverWith® memorial ring contains a small amount of cremation ashes suspended and visible in the special resin in the colour of your choice. Some designs have a simple line of resin, others a large amount which looks like a polished stone.