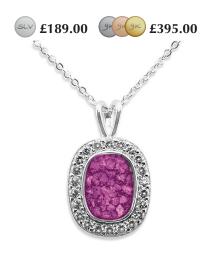

EverWith® Ladies Bless Memorial Ashes
Pendant with Fine Crystals
(EW-P-109-Red)

EverWith® Ladies Embrace Memorial Ashes Pendant (EW-P-113-Aqua)

EverWith® Ladies Marquise Memorial Ashes Pendant with Fine Crystals (EW-P-107-Blue)