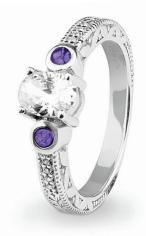

# **Gents Memorial Ashes Ring**

EverWith® offers a selection of stunning memorial jewellery rings for gentlemen.

Our Gents' rings are designed to be both masculine and beautiful, with a range of colours to create a truly special and unique piece.

Each EverWith® memorial ring contains a small amount of cremation ashes suspended and visible in the special resin in the colour of your choice. To make sure that you order the correct size we include a ring-sizer in your order kit.