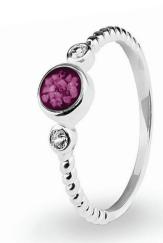

# **Ladies Memorial Ashes Rings**

EverWith® offers a selection of memorial jewellery rings for ladies

We have a great range of contemporary styles as well as classic designs. Some styles are chunky and robust, while others are delicate and dainty. Some are simple and stylish, others are ornate and lavish.

Each EverWith® memorial ring contains a small amount of cremation ashes suspended and visible in the special resin in the colour of your choice. Some designs have a simple line of resin, others a large amount which looks like a polished stone.