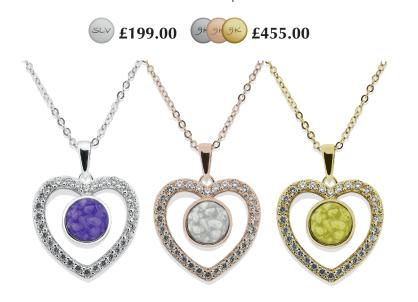

EverWith® Ladies Bless Memorial Ashes
Pendant with Fine Crystals
(EW-P-109-Red)

EverWith® Ladies Embrace Memorial Ashes Pendant (EW-P-113-Aqua)

EverWith® Ladies Marquise Memorial Ashes Pendant with Fine Crystals (EW-P-107-Blue)