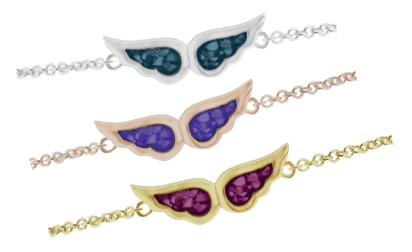

### EverWith® Ladies Angel Wings Memorial Ashes Bracelet (EW-B-509-Blue)

£135.00

£420.00

EverWith® Ladies Guardian Memorial Ashes Bracelet (EW-B-514-Orange)

£140.00

£435.00

EverWith® Ladies Valentine Memorial Ashes Bracelet (EW-B-515-Red)