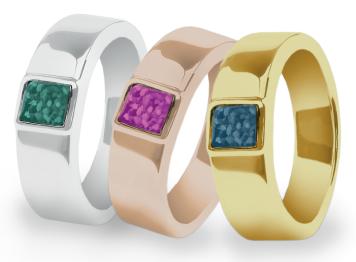

# **Gents Memorial Ashes Ring**

EverWith® offers a selection of stunning memorial jewellery rings for gentlemen.

Our Gents' rings are designed to be both masculine and beautiful, with a range of colours to create a truly special and unique piece.

Each EverWith® memorial ring contains a small amount of cremation ashes suspended and visible in the special resin in the colour of your choice. To make sure that you order the correct size we include a ring-sizer in your order kit.