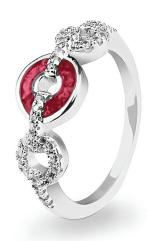

# **Ladies Memorial Ashes Rings**

EverWith® offers a selection of memorial jewellery rings for ladies

We have a great range of contemporary styles as well as classic designs. Some styles are chunky and robust, while others are delicate and dainty. Some are simple and stylish, others are ornate and lavish.

Each EverWith® memorial ring contains a small amount of cremation ashes suspended and visible in the special resin in the colour of your choice. Some designs have a simple line of resin, others a large amount which looks like a polished stone.