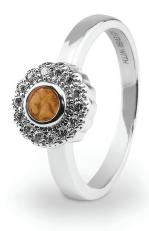

# **Ladies Memorial Ashes Rings**

EverWith® offers a selection of memorial jewellery rings for ladies

We have a great range of contemporary styles as well as classic designs. Some styles are chunky and robust, while others are delicate and dainty. Some are simple and stylish, others are ornate and lavish.

Each EverWith® memorial ring contains a small amount of cremation ashes suspended and visible in the special resin in the colour of your choice. Some designs have a simple line of resin, others a large amount which looks like a polished stone.

EverWith® Ladies Petals Memorial Ashes Ring with Fine Crystals (EW-R-305-Orange)

£190.00

£375.00

EverWith® Ladies Oval Memorial Ashes Ring (EW-R-304-Transparent)

£215.00

£395.00

EverWith® Ladies Forever Memorial Ashes Ring with Fine Crystals (EW-R-309-Pink)