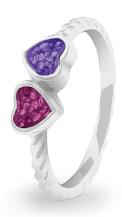

Each EverWith® memorial ring contains a small amount of cremation ashes suspended and visible in the special resin in the colour of your choice. Some designs have a simple line of resin, others a large amount which looks like a polished stone.

EverWith® Ladies Heart Bubble Band Memorial Ashes Ring (EW-R-322-Pink)

£349.00

Ashes Ring with Fine Crystals (EW-R-306-Orange)

£219.00

EverWith® Ladies Deco Memorial Ashes Ring with Fine Crystals (EW-R-311-Yellow)